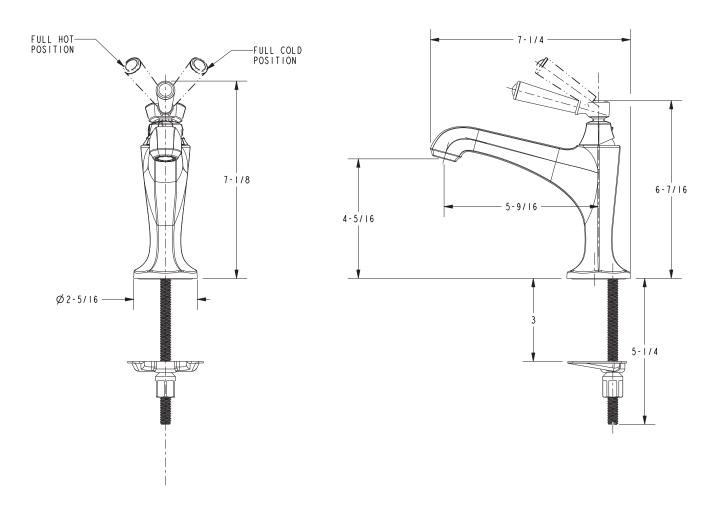

## **PRODUCT DIMENSIONS** (Units are in inches)

## **Features**

- Solid brass construction
- Forged brass body with top-mounted handle
- Euro-motion ceramic disc 25 mm valve cartridge
- ADA compliant traditional lever handle
- Spout assembly with integral supply hoses
- Push pop-up drain with tailpiece
- 4-5/16" (11.0 cm) spout height at outlet
- 5-9/16" (14.1 cm) spout reach (c-c)
- For single hole configurations
- 1.2 gallons (4.5 liters) per minute maximum flow rate

### **Product Specification** Add "Color / Finish" suffix to Model number, below.

The Single Handle Lavatory Faucet shall be made of solid brass construction. Faucet shall feature a forged brass body with top-mounted Euro-motion ceramic disc 35 mm valve cartridge. Faucet shall have a 1.2 gallons (4.5 liters) per minute maximum flow rate. Product shall accommodate single hole configurations. Product shall incorporate a 4-5/16" (11.0 cm) spout height at outlet and a 5-9/16" (14.1cm) spout reach (c-c). Faucet shall include a Push pop-up drain with tailpiece and incorporate ADA compliant traditional lever handle. Single handle Lavatory Faucet shall be Newport Brass Model 1203/\_